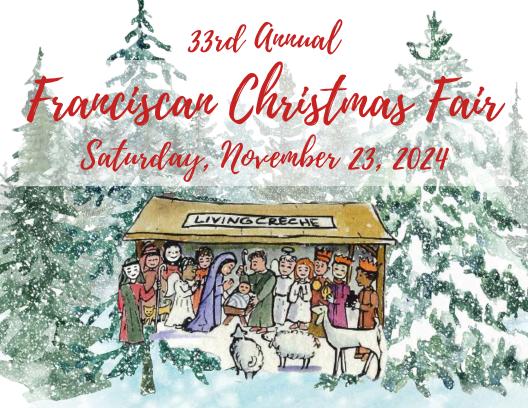

We invite you to join us on the campus of the Franciscan Life Center, Saturday, November 23, 2024, for the Franciscan Christmas Fair from 9:30 am-2:30 pm.

Enjoy all of your Fair favorites with no entry fee:
Santa and Mrs. Claus, Christmas breads, Franciscan Pottery, Merry
Miscellaneous, Christmas trees, wreaths and greens, basket raffle,
cookies, miniature reindeer, jewelry, beeswax candles, Holy Land
treasures and more. The Living Crèche will be at 11:00 am and 1:00
pm.